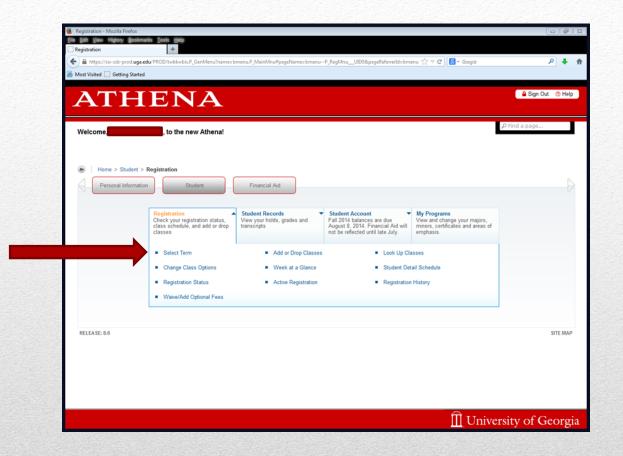

# At this point, click on the "Select Term" tab.

Next you will need to select the term for which you want to register. In this case, select "Fall 2016" in the dropdown selection. Then hit the "Submit" button.

Next, you will click on "Add or Drop Classes"

You are either in section X1, X2, Y1, Y2, Z1, or Z2.

Each section's classes, with corresponding CRN numbers, are listed on the next 3 slides. Locate your section and write down the CRN numbers for each class. You will need these numbers to register.