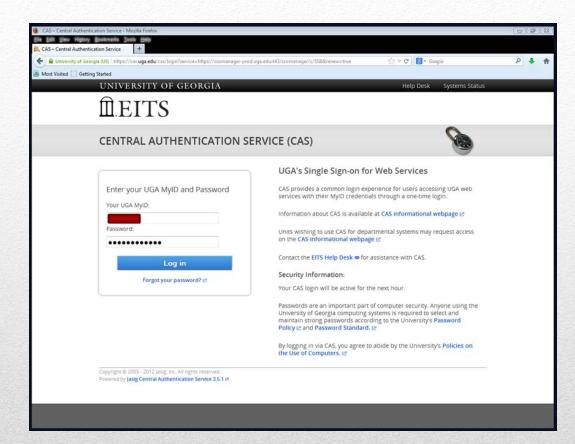

### First, go to <u>www.athena.uga.edu</u>. This webpage will appear. Click on the "Login to Athena" tab.

You will be directed to this screen where you will enter your UGA MyID, which is the same as the beginning part of your UGA email address. Once you have your MyID and password entered, hit Log in.