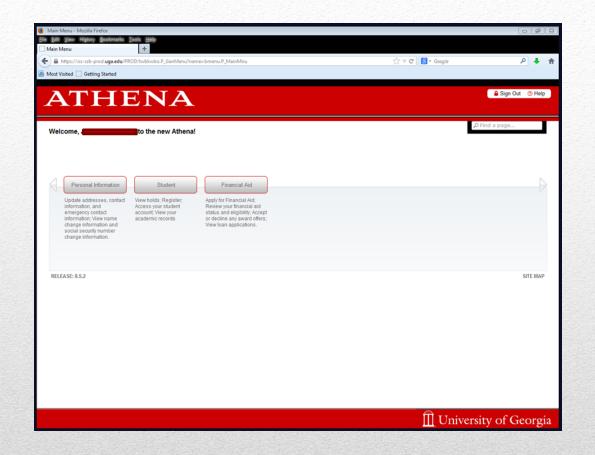

### The next screen should be the Athena homepage. Click on the "Student" tab to register for your classes.