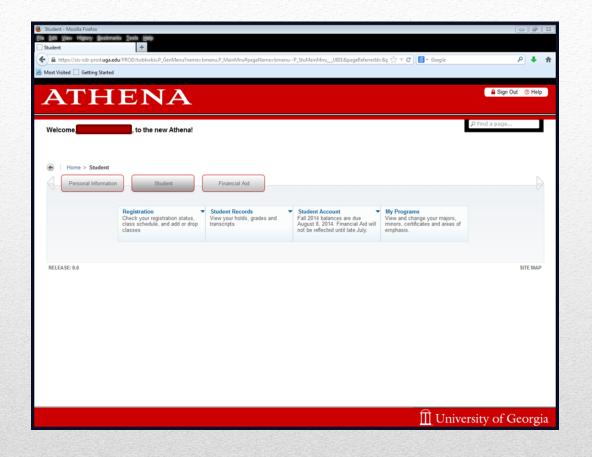

# **UGA Law School**

"Athena" Registration Guide



### First, go to <u>www.athena.uga.edu</u>. This webpage will appear. Click on the "Login to Athena" tab.



You will be directed to this screen where you will enter your UGA MyID, which is the same as the beginning part of your UGA email address. Once you have your MyID and password entered, hit Log in.



### The next screen should be the Athena homepage. Click on the "Student" tab to register for your classes.



## Then click on the "Registration" tab.



# At this point, click on the "Select Term" tab.



Next you will need to select the term for which you want to register. In this case, select "Fall 2016" in the dropdown selection. Then hit the "Submit" button.

Next, you will click on "Add or Drop Classes"

You are either in section X1, X2, Y1, Y2, Z1, or Z2.

Each section's classes, with corresponding CRN numbers, are listed on the next 3 slides. Locate your section and write down the CRN numbers for each class. You will need these numbers to register.

Be sure to register for <u>CLASSES IN YOUR ASSIGNED</u> <u>SECTION ONLY.</u> JURI 4072 will meet on the following Mondays: August 22 and 29 September 12, 19, and 26 October 3, 10, and 17

### **CRN** Numbers

| JURI | Number               | C